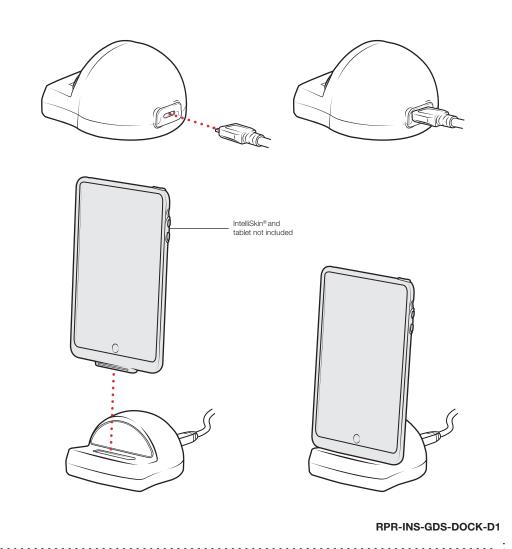

Troubleshoot: (Follow these steps if you encounter any charging issues with your GDS® Dock)

- 1. Verify that the dock's power cord is securely plugged into the dock as well as the wall power source. Assure that the power source is functional by testing with an alternate electronic device.
- 2. Verify that the IntelliSkin® connector is securely connected to your device.
- 3. Verify that the IntelliSkin® is seated properly in the receptacle of the GDS® dock.
- 4. After verifying the above steps, see the section below to verify that your dock and IntelliSkin® has been properly cleaned.

IntelliSkin®